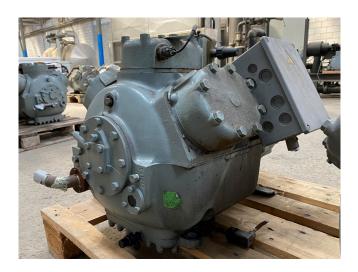

### Carlyle / Carrier 06XF 299 610G EE

## Used Carlyle / Carrier 06XF 299 610G EE

Used Carlyle / Carrier 06XF 299 610G EE semi-hermetic reciprocating compressor on Freon with a sight glass. \*Why choose for HOSBV? We are not only the largest used refrigeration specialist in Europe, but also, we deliver all equipment including an extensive test, warranty and industrial cleaning. \*Optional we can also perform a new paint job and arrange the logistics.