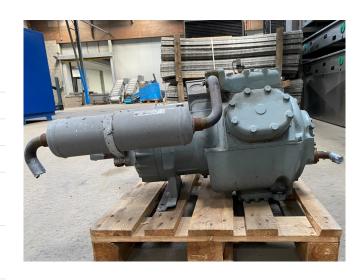

### Carlyle / Carrier 06XF 299 610G EE

## Used Carlyle / Carrier 06XF 299 610G EE

Used Carlyle / Carrier 06XF 299 610G EE semi-hermetic reciprocating compressor on Freon with a sight glass. \*Why choose for HOSBV? We are not only the largest used refrigeration specialist in Europe, but also, we deliver all equipment including an extensive test, warranty and industrial cleaning. \*Optional we can also perform a new paint job and arrange the logistics.