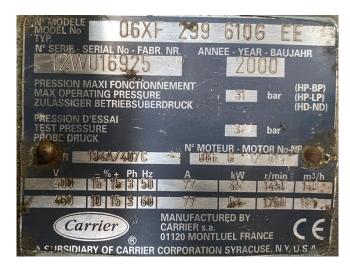

### Carlyle / Carrier 06XF 299 610G EE

#### **Specifications**

| Brand       | Carlyle / Carrier    |
|-------------|----------------------|
| Туре        | 06XF 299 610G EE     |
| Refrigerant | Freon                |
| Sight Glass | ✓                    |
| Remarks     | Year of construction |
|             | 2000                 |
| Sizes       | 1000x650x500 mm      |
|             | (LxBxH)              |
| Stock       | 1                    |

## Used Carlyle / Carrier 06XF 299 610G EE

Used Carlyle / Carrier 06XF 299 610G EE semi-hermetic reciprocating compressor on Freon with a sight glass. \*Why choose for HOSBV? We are not only the largest used refrigeration specialist in Europe, but also, we deliver all equipment including an extensive test, warranty and industrial cleaning. \*Optional we can also perform a new paint job and arrange the logistics.