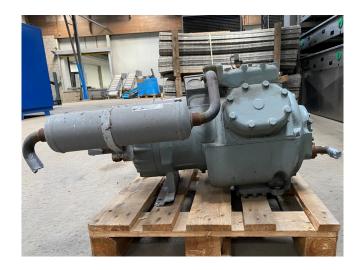

### Carlyle / Carrier 06XF 299 610G EE

## Used Carlyle / Carrier 06XF 299 610G EE

Used Carlyle / Carrier 06XF 299 610G EE semi-hermetic reciprocating compressor on Freon with a sight glass. \*Why choose for HOSBV? We are not only the largest used refrigeration specialist in Europe, but also, we deliver all equipment including an extensive test, warranty and industrial cleaning. \*Optional we can also perform a new paint job and arrange the logistics.